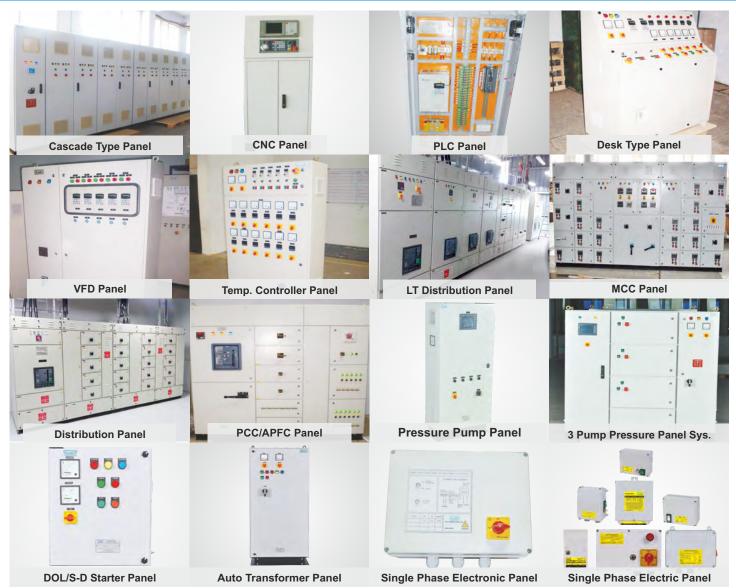

### **INDUSTRY PRESENCE**

**TYPES OF PANEL** 

- Design & Built as per customer requirement
- Automation control panel with system integration of PLC, HMI, VFD, AC Servo
- Instrumentation panel
- Starter panels DOL/STAR-DELTA/ATS
- Automation Panel for Pressure Boosting Application
- Power distribution panel, PCC, MCC, APFC
- Bus Duct panel
- Feeder panel
- Synchronizing panel
- Design with proper cooling arrangement
- High quality switch gears & automation components
- MS / SS / ABS plastic enclosure with different industrial IP ratings IP44, IP55, IP65
- CPRI Approved

## **PRODUCT GALLERY**