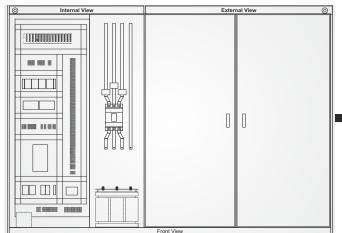

# **ENGINEERING DESIGN EXCELLENCE - CONCEPT TO COMMISSIONING**

INQUIRY

CUSTOMER APPLICATION : INTEGRATED AUTOMATION PANEL WITH VFD, HMI, PLC & AC SERVO

•

**BILLS OF MATERIAL** 

| Job : LE-110401 |                         |                                     | Date: 25/06/11 |      |
|-----------------|-------------------------|-------------------------------------|----------------|------|
| Sr.no.          | <b>Item Description</b> | Specification                       | Make           | Qty. |
| 1               | МССВ                    | 100A, 3Pole, 25kA                   | Siemens        | 1    |
| 2               | МРСВ                    | 28 – 40A                            | Siemens        | 1    |
| 3               | МРСВ                    | 4 – 6A                              | Siemens        | 1    |
| 4               | Power Contactor         | 40A, 3P, Coil Voltage – 220-240V AC | Siemens        | 1    |
| 5               | Power Contactor         | 32A, 3P, Coil Voltage – 220-240V AC | Siemens        | 1    |
| 6               | Input Choke             | 3hp, 3Phase, 12A, 5mH               | Prima          | 1    |
| 7               | Ac Drive                | 3 hp, 3Phase                        | Delta          | 3    |

GENERAL ARRANGEMENT DRAWING

WIRING DRAWING

CONTROL PANEL

**Lubi Electronics** 

Sardar Patel Ring Road, Nr. Karai Gam Patia, Nana Chiloda, Dist. : Gandhinagar - 382 330. Gujarat, INDIA Tel. : **+91-79-6674 5300** • Fax : **+91-79-6674 5599** • E-mail : **info@lubielectronics.com** • Website : **www.lubielectronics.com** 