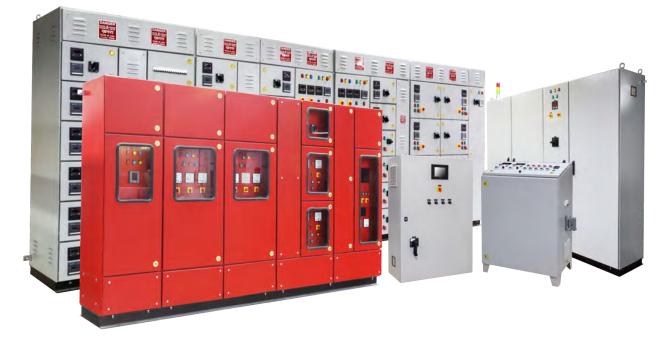

### **INDUSTRY PRESENCE**

**TYPES OF PANEL** 

- Design & Built as per customer requirement
- Automation control panel with system integration of PLC, HMI, VFD, AC Servo
- Instrumentation panel
- Starter panels DOL/STAR-DELTA/ATS
- Automation Panel for Pressure Boosting Application
- Power distribution panel, PCC, MCC, APFC
- Bus Duct panel
- Feeder panel
- Synchronizing panel
- Design with proper cooling arrangement
- High quality switch gears & automation components
- MS / SS / ABS plastic enclosure with different industrial IP ratings IP44, IP55, IP65
- CPRI Approved

## **PRODUCT GALLERY**