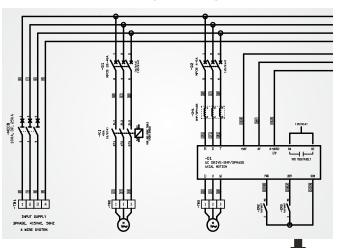

# **ENGINEERING DESIGN EXCELLENCE - CONCEPT TO COMMISSIONING**

INQUIRY

CUSTOMER APPLICATION : INTEGRATED AUTOMATION PANEL WITH VFD, HMI, PLC & AC SERVO

•

**BILLS OF MATERIAL** 

| Job : LE-110401 |                         |                                     | Date: 25/06/11 |      |
|-----------------|-------------------------|-------------------------------------|----------------|------|
| Sr.no.          | <b>Item Description</b> | Specification                       | Make           | Qty. |
| 1               | МССВ                    | 100A, 3Pole, 25kA                   | Siemens        | 1    |
| 2               | МРСВ                    | 28 – 40A                            | Siemens        | 1    |
| 3               | МРСВ                    | 4 – 6A                              | Siemens        | 1    |
| 4               | Power Contactor         | 40A, 3P, Coil Voltage – 220-240V AC | Siemens        | 1    |
| 5               | Power Contactor         | 32A, 3P, Coil Voltage – 220-240V AC | Siemens        | 1    |
| 6               | Input Choke             | 3hp, 3Phase, 12A, 5mH               | Prima          | 1    |
| 7               | Ac Drive                | 3 hp, 3Phase                        | Delta          | 3    |

GENERAL ARRANGEMENT DRAWING

WIRING DRAWING

CONTROL PANEL

**Lubi Electronics** 

Sardar Patel Ring Road, Nr. Karai Gam Patia, Nana Chiloda, Dist. : Gandhinagar - 382 330. Gujarat, INDIA Tel. : **+91-79-6674 5300** • Fax : **+91-79-6674 5599** • E-mail : **info@lubielectronics.com** • Website : **www.lubielectronics.com** 