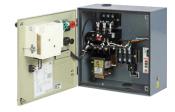

#### **CONSTRUCTIONAL DETAILS**

- · Sheet metal Fabrication
  - Frame: 2.0 mm CRCA Sheet steel
- Door: 1.5 / 2.0 mm CRCA Sheet steel
- Side cover/Partition : 1.5 mm CRCA Sheet steel
- Gland plate: 3.0 mm CRCA/Aluminum Sheet steel
- Baseframe: 75.0 mm ISMC Channel
- · Busbar work Aluminum / Copper
- · Form of Separation 2a/2b/3a/3b/4a/4b
- · Ingress Protection IP-42/IP-54/IP-55/IP-65
- · Fault level 25 kA / 50 kA / 65 kA /100kA for 1 second
- · Powder Coating
  - 7 Tank pretreatment process
  - Color RAL 7032/ RAL 7035
- · Shrouds to separate live terminals
- · Compartmentalized design
- · Control wire 1.1 KV, FRLS/HRFR

#### **FEATURES**

- PCC with different incomers and combination of outgoing switchgears
- MCC panels with different types of starter opon viz. DOL, Star-delta, Reverse-forward, Soft Starter, VFD
- APFC panel contactor switching, Thyristor switching with and without harmonic filter
- · Cable entry Top / Boom / Busduct entry
- · Modular construction / Welded construction
- · Single & Double front
- · Single & Two tier