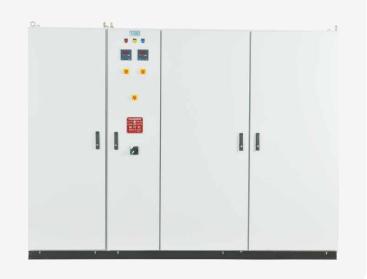

## INDUSTRIAL CONTROL PANEL

#### **CONSTRUCTIONAL DETAILS**

- · Sheet metal Fabrication
  - Frame: 2.0 mm CRCA Sheet steel
- Door: 1.5 / 2.0 mm CRCA Sheet steel
- Side cover/Partition : 1.5 mm CRCA Sheet steel
- Gland plate: 3.0 mm CRCA/Aluminum Sheet steel
- Baseframe: 75.0 mm ISMC Channel
- · Busbar work Aluminum / Copper
- · Form of Separation 2a/2b/3a/3b/4a/4b
- · Ingress Protection IP-42/IP-54/IP-55/IP-65
- · Fault level 25 kA / 50 kA / 65 kA /100kA for 1 second
- · Powder Coating
  - 7 Tank pretreatment process
  - Color RAL 7032/ RAL 7035
- · Shrouds to separate live terminals
- · Compartmentalized design
- · Control wire 1.1 KV, FRLS/HRFR

#### **FEATURES**

- PCC with different incomers and combination of outgoing switchgears
- MCC panels with different types of starter opon viz. DOL, Star-delta, Reverse-forward, Soft Starter, VFD
- APFC panel contactor switching, Thyristor switching with and without harmonic filter
- · Cable entry Top / Boom / Busduct entry
- · Modular construction / Welded construction
- · Single & Double front
- · Single & Two tier