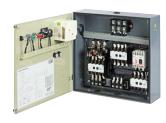

#### **CONSTRUCTIONAL DETAILS**

- · Sheet metal Fabrication
  - Frame: 2.0 mm CRCA Sheet steel
- Door: 1.5 / 2.0 mm CRCA Sheet steel
- Side cover/Partition : 1.5 mm CRCA Sheet steel
- Gland plate: 3.0 mm CRCA/Aluminum Sheet steel
- Baseframe: 75.0 mm ISMC Channel
- · Busbar work Aluminum / Copper
- · Form of Separation 2a/2b/3a/3b/4a/4b
- · Ingress Protection IP-42/IP-54/IP-55/IP-65
- · Fault level 25 kA / 50 kA / 65 kA /100kA for 1 second
- · Powder Coating
  - 7 Tank pretreatment process
  - Color RAL 7032/ RAL 7035
- · Shrouds to separate live terminals
- · Compartmentalized design
- · Control wire 1.1 KV, FRLS/HRFR

#### **FEATURES**

- PCC with different incomers and combination of outgoing switchgears
- MCC panels with different types of starter opon viz. DOL, Star-delta, Reverse-forward, Soft Starter, VFD
- APFC panel contactor switching, Thyristor switching with and without harmonic filter
- · Cable entry Top / Boom / Busduct entry
- · Modular construction / Welded construction
- · Single & Double front
- · Single & Two tier