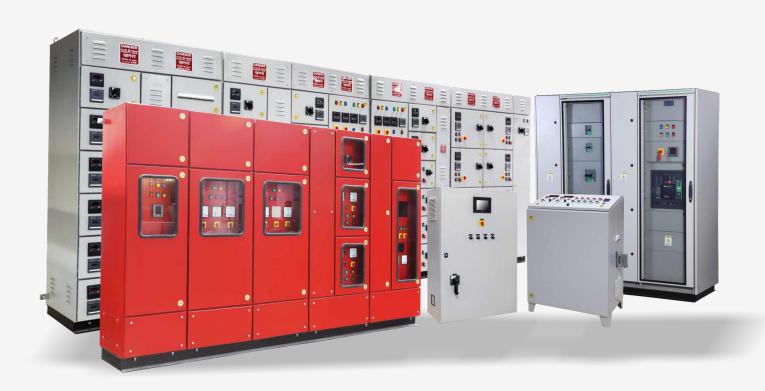

## INDUSTRIAL CONTROL PANEL

#### **CONSTRUCTIONAL DETAILS**

- · Sheet metal Fabrication
  - Frame: 2.0 mm CRCA Sheet steel
- Door: 1.5 / 2.0 mm CRCA Sheet steel
- Side cover/Partition : 1.5 mm CRCA Sheet steel
- Gland plate: 3.0 mm CRCA/Aluminum Sheet steel
- Baseframe: 75.0 mm ISMC Channel
- · Busbar work Aluminum / Copper
- · Form of Separation 2a/2b/3a/3b/4a/4b
- · Ingress Protection IP-42/IP-54/IP-55/IP-65
- · Fault level 25 kA / 50 kA / 65 kA /100kA for 1 second
- · Powder Coating
  - 7 Tank pretreatment process
  - Color RAL 7032/ RAL 7035
- · Shrouds to separate live terminals
- · Compartmentalized design
- · Control wire 1.1 KV, FRLS/HRFR

#### **FEATURES**

- PCC with different incomers and combination of outgoing switchgears
- MCC panels with different types of starter opon viz. DOL, Star-delta, Reverse-forward, Soft Starter, VFD
- APFC panel contactor switching, Thyristor switching with and without harmonic filter
- · Cable entry Top / Boom / Busduct entry
- · Modular construction / Welded construction
- · Single & Double front
- · Single & Two tier