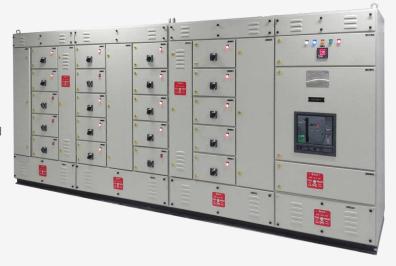

## Prisma iPM Low Voltage Distribution System

# Certified assembly as per IEC 61439 - 1 & 2

Using our Prisma iPM solution, you can easily design, implement and operate LV electrical distribution switchboard that are dependable, because they are optimize, tested, compliant & certified as per IEC 61439-1 & 2 standards.

Improve the continuity of service

Ensure the safety of life and property

Control deadlines and costs