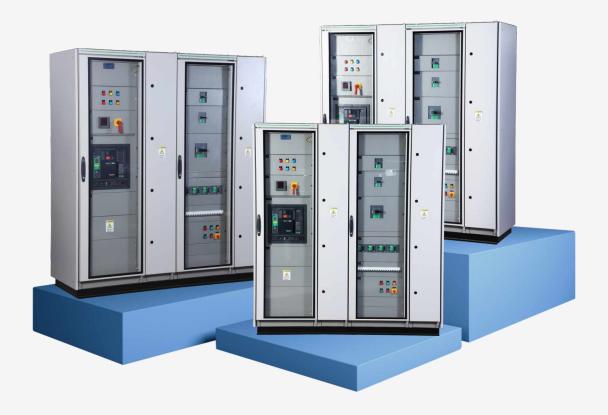

## Prisma iPM Low Voltage Distribution System

# Certified assembly as per IEC 61439 - 1 & 2

Using our Prisma iPM solution, you can easily design, implement and operate LV electrical distribution switchboard that are dependable, because they are optimize, tested, compliant & certified as per IEC 61439-1 & 2 standards.